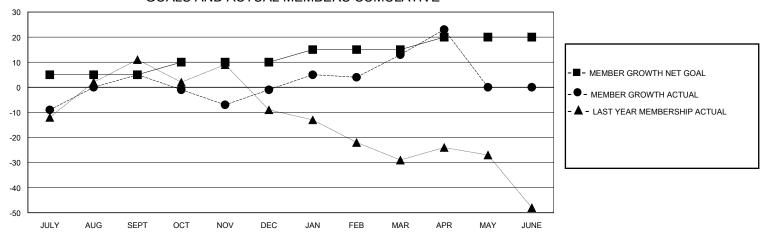

## GOALS AND ACTUAL MEMBERS CUMULATIVE

| DROPPED CLUBS: 0 |    | 32 CLUBS OF 44 ADDED 1 OR MORE | GENDER DISTRIBUTION             |              |     |
|------------------|----|--------------------------------|---------------------------------|--------------|-----|
|                  |    | NEW MEMBERS                    | MALE                            | 939 (65.71%) |     |
|                  |    |                                | FEMALE                          | 490 (34.29%) |     |
| DROPPED MEMBERS  |    |                                |                                 |              |     |
| DECEASED         | 19 | CLICK HERE FOR CUMULATIVE      | TOTAL FAMILY UNIT MEMBERS       |              | 401 |
| CLUB CANCELLED   | 0  | MEMBERSHIP DATA                |                                 |              | 000 |
| OTHER            | 74 |                                | FAMILY MEMBERS PAYING HALF DUES |              | 203 |
| TOTAL            | 93 |                                | 5020                            |              |     |

| Clubs                 |               |           |               | Members               |                       |                         |                                                    |  |  |
|-----------------------|---------------|-----------|---------------|-----------------------|-----------------------|-------------------------|----------------------------------------------------|--|--|
| RESULTS FOR 2023-2024 |               |           |               | RESULTS FOR 2023-2024 |                       |                         |                                                    |  |  |
| QUARTER               | NEW CLUB GOAL | NEW CLUBS | DROPPED CLUBS | QUARTER MEMBE         | ER GROWTH NET<br>GOAL | MEMBER GROWTH<br>ACTUAL | DROPPED<br>MEMBERS ACTUAL<br>(including transfers) |  |  |
| JULY/AUG/SEPT         | 0             | 0         | 0             | JULY/AUG/SEPT         | 5                     | 34                      | 28                                                 |  |  |
| OCT/NOV/DEC           | 0             | 0         | 0             | OCT/NOV/DEC           | 5                     | 34                      | 40                                                 |  |  |
| JAN/FEB/MAR           | 1             | 0         | 0             | JAN/FEB/MAR           | 5                     | 42                      | 22                                                 |  |  |
| APR/MAY/JUNE          | 0             | 0         | 0             | APR/MAY/JUNE          | 5                     | 14                      | 4                                                  |  |  |